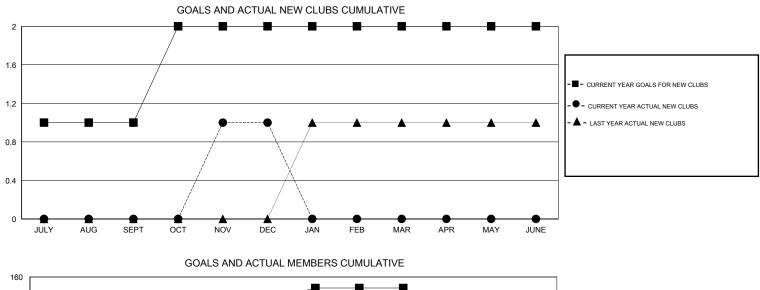

## LOCATION THAILAND

 $\mathsf{GMT} \; \mathsf{CA} \; 5$ Clubs Members RESULTS FOR 2014-2015 RESULTS FOR 2014-2015 NEW CLUB NEW CLUBS DROPPED NET NEW MEMBER CHARTER AND DROPPED NET QUARTER QUARTER GOAL CLUBS GAIN/LOSS GOAL NEW MEMBERS MEMBERS GAIN/LOSS ADDED 1 0 1 -1 60 66 13 53 JULY/AUG/SEPT JULY/AUG/SEPT 1 0 80 63 95 -32 1 1 OCT/NOV/DEC OCT/NOV/DEC 0 0 0 0 10 0 0 0 JAN/FEB/MAR JAN/FEB/MAR 0 0 0 0 -20 0 0 0 APR/MAY/JUNE APR/MAY/JUNE