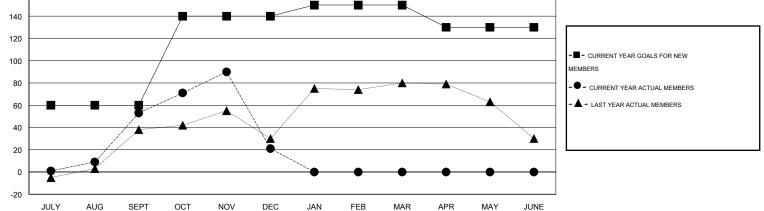

## LOCATION THAILAND

 $\mathsf{GMT} \; \mathsf{CA} \; 5$ Clubs Members RESULTS FOR 2014-2015 RESULTS FOR 2014-2015 NEW CLUB NEW CLUBS DROPPED NET NEW MEMBER CHARTER AND DROPPED NET QUARTER QUARTER GOAL CLUBS GAIN/LOSS GOAL NEW MEMBERS MEMBERS GAIN/LOSS ADDED 1 0 1 -1 60 66 13 53 JULY/AUG/SEPT JULY/AUG/SEPT 1 0 80 63 95 -32 1 1 OCT/NOV/DEC OCT/NOV/DEC 0 0 0 0 10 0 0 0 JAN/FEB/MAR JAN/FEB/MAR 0 0 0 0 -20 0 0 0 APR/MAY/JUNE APR/MAY/JUNE